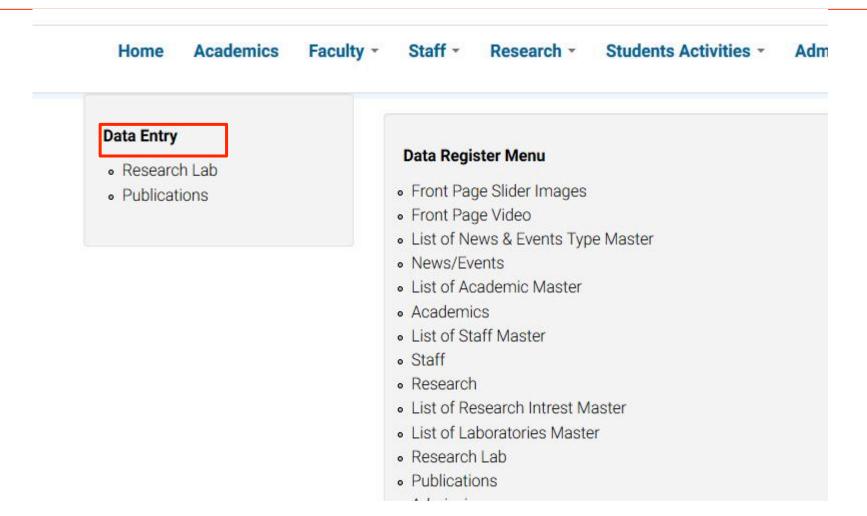

### How to edit profile page

Go to www.me.iitb.ac.in

# User will find login option at the bottom of the homepage.

Scroll Down the page and click Login.

**Department of Mechanical Engineering** 

Indian Institute of Technology Bombay,

Powai, Mumbai 400 076,

Maharashtra, India.