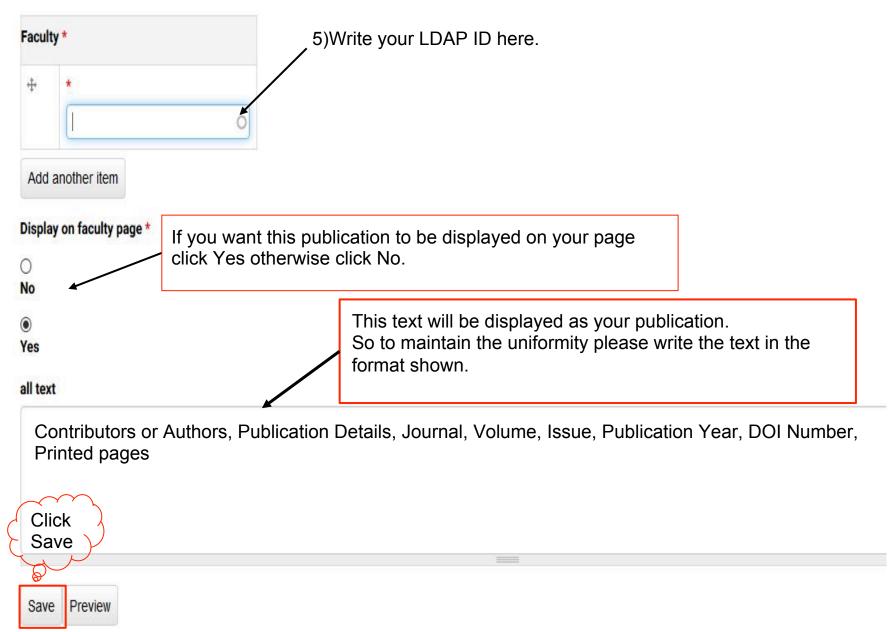

# A new window will appear as shown. Click on 'Research Lab' in 'Data entry' Section.

A new window as shown below will appear. Enter information about lab e.g. Lab Title, Research group, list of projects, Students etc. 5) Click Save.