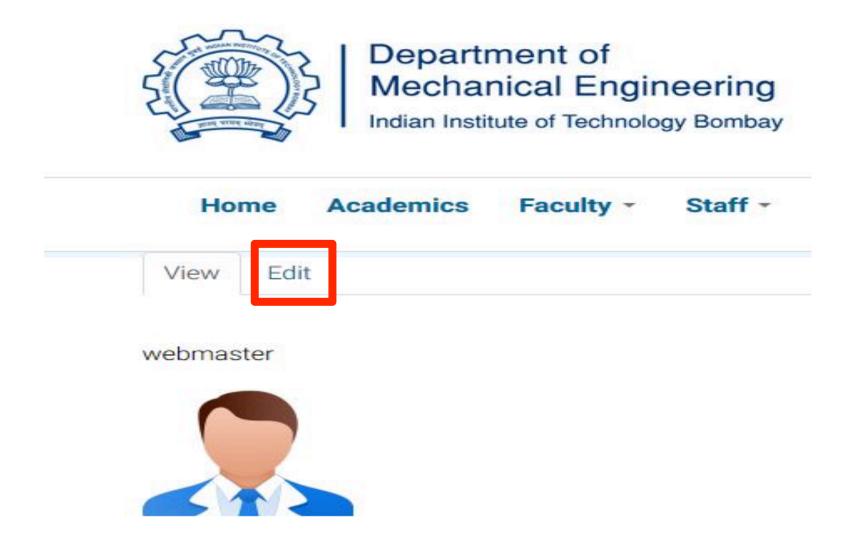

# After successful login window with user's information will open.

### For updating profile information click on 'Edit'.