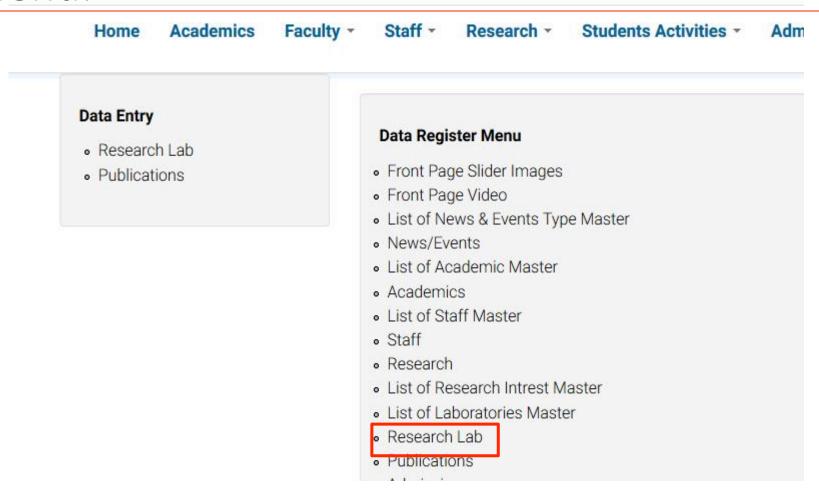

### To add research Lab

# A new window will appear as shown. Click on 'Research Lab' in 'Data entry' Section.

A new window as shown below will appear. Enter information about lab e.g. Lab Title, Research group, list of projects, Students etc. 5) Click Save.

### **To edit Research Lab Information**

### A new window will appear as shown. Click on 'Research Lab' in 'Data Register' Menu.