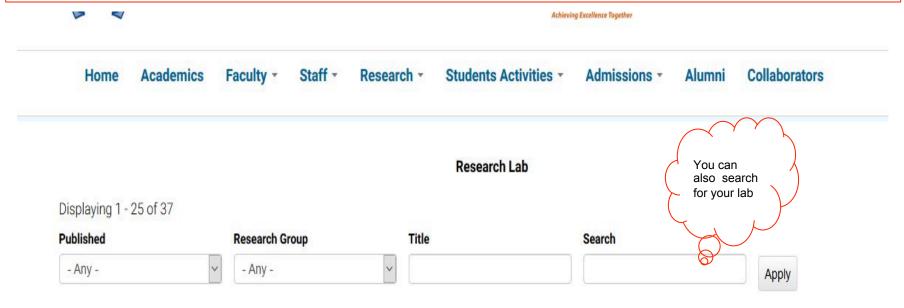

# A new window will appear as shown. Click on 'Research Lab' in 'Data entry' Section.

A new window as shown below will appear. Enter information about lab e.g. Lab Title, Research group, list of projects, Students etc. 5) Click Save.

### A new window will appear as shown. Click on 'Research Lab' in 'Data Register' Menu.

## A new window will appear. Go to your lab page and edit.

|                                                                                                                                                                                                                                                                                                                                                                                                                                                                                                                                                                                                                                                                                                                                                                                                                                                                                                                                                                                                                                                                                                                                                                                                                                                                                                                                                                                                                                                                                                                                                                                                                                                                                                                                                                                                                                                                                                                                                                                                                                                                                                                                | Research Group                    | Title                               | Faculty | Heading              | Description | List of Projects                                                                                                                                                    | Current<br>Students<br>List |
|--------------------------------------------------------------------------------------------------------------------------------------------------------------------------------------------------------------------------------------------------------------------------------------------------------------------------------------------------------------------------------------------------------------------------------------------------------------------------------------------------------------------------------------------------------------------------------------------------------------------------------------------------------------------------------------------------------------------------------------------------------------------------------------------------------------------------------------------------------------------------------------------------------------------------------------------------------------------------------------------------------------------------------------------------------------------------------------------------------------------------------------------------------------------------------------------------------------------------------------------------------------------------------------------------------------------------------------------------------------------------------------------------------------------------------------------------------------------------------------------------------------------------------------------------------------------------------------------------------------------------------------------------------------------------------------------------------------------------------------------------------------------------------------------------------------------------------------------------------------------------------------------------------------------------------------------------------------------------------------------------------------------------------------------------------------------------------------------------------------------------------|-----------------------------------|-------------------------------------|---------|----------------------|-------------|---------------------------------------------------------------------------------------------------------------------------------------------------------------------|-----------------------------|
| Manufacture special sp | Thermal and<br>Fluids Engineering | Thermal Hydraulics Test<br>Facility |         | Research<br>Activity |             | The standard chunk of Lorem Ipsum used since the 1500s is reproduced below for those interested  Contrary to popular belief, Lorem Ipsum is not simply random text. |                             |