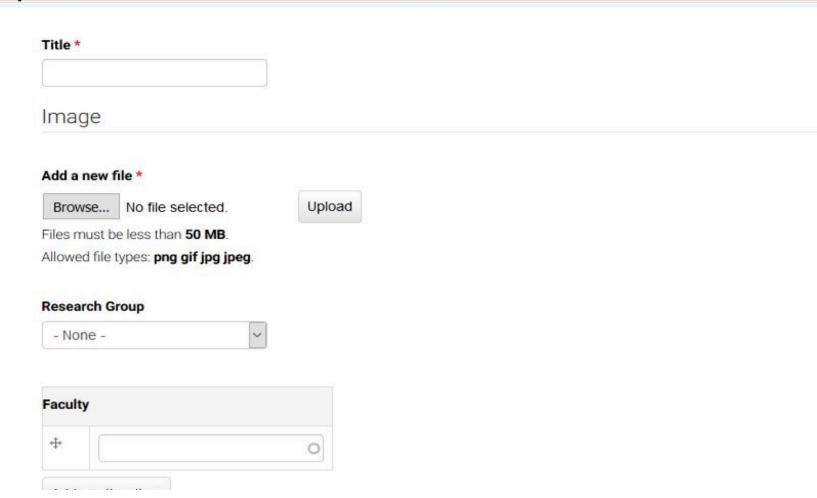

# A new window will appear as shown. Click on 'Research Lab' in 'Data entry' Section.

A new window as shown below will appear. Enter information about lab e.g. Lab Title, Research group, list of projects, Students etc. 5) Click Save.