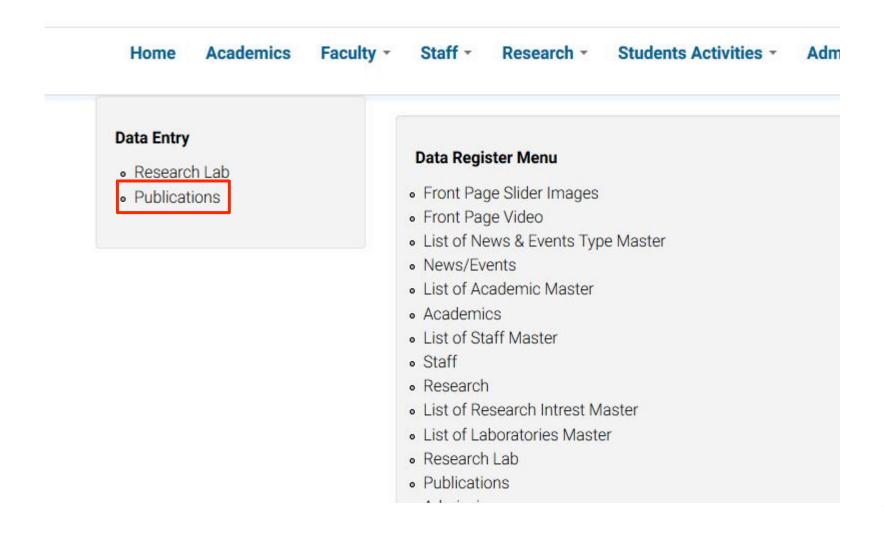

### A new window will appear as shown. Click on 'Publications' in 'Data entry' Section.

Enter Information about the publication you have to add. Like 'Contributors', 'Journal', 'Year' etc.