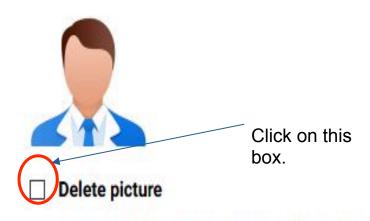

### To change the picture.

- 1) Check the 'Delete picture' box.
- 2) Click on 'Browse...' button upload a new picture.

#### **Picture**

Check this box to delete your current picture.