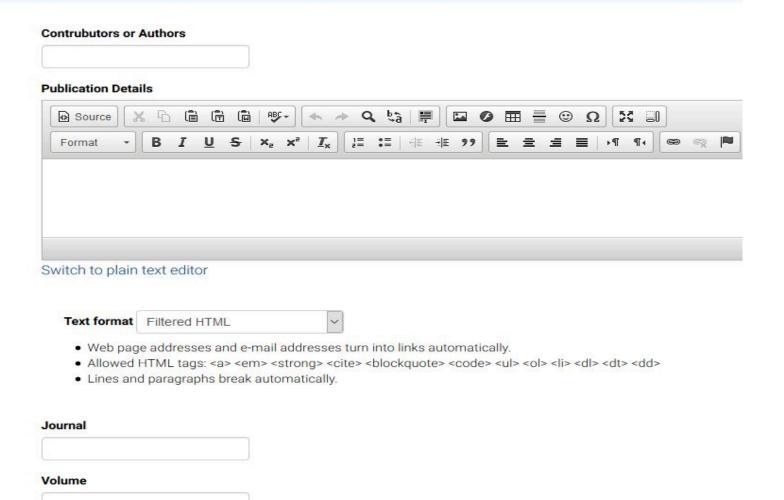

### To add new publications

### A new window will appear as shown. Click on 'Publications' in 'Data entry' Section.

Enter Information about the publication you have to add. Like 'Contributors', 'Journal', 'Year' etc.