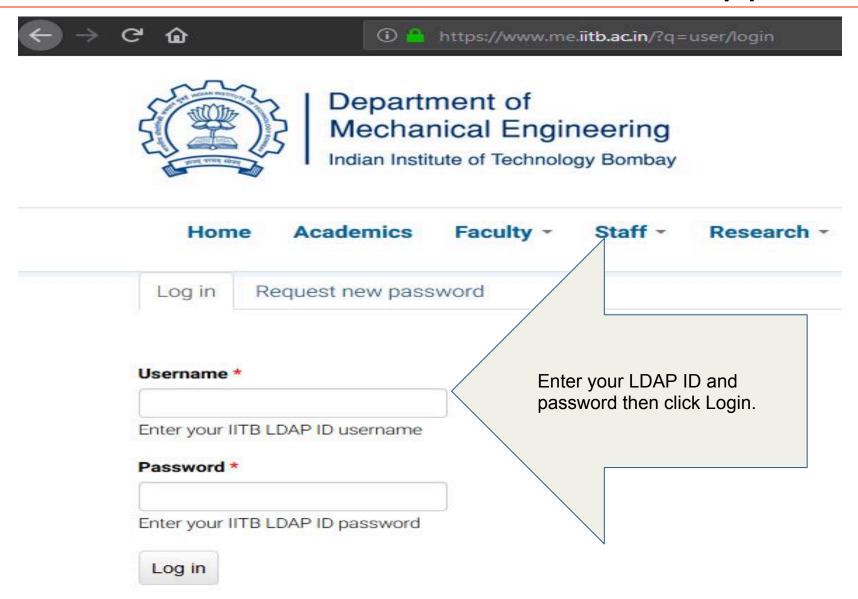

### A new window as shown below will appear.

# User will find login option at the bottom of the homepage.

Scroll Down the page and click Login.

**Department of Mechanical Engineering** 

Indian Institute of Technology Bombay,

Powai, Mumbai 400 076,

Maharashtra, India.