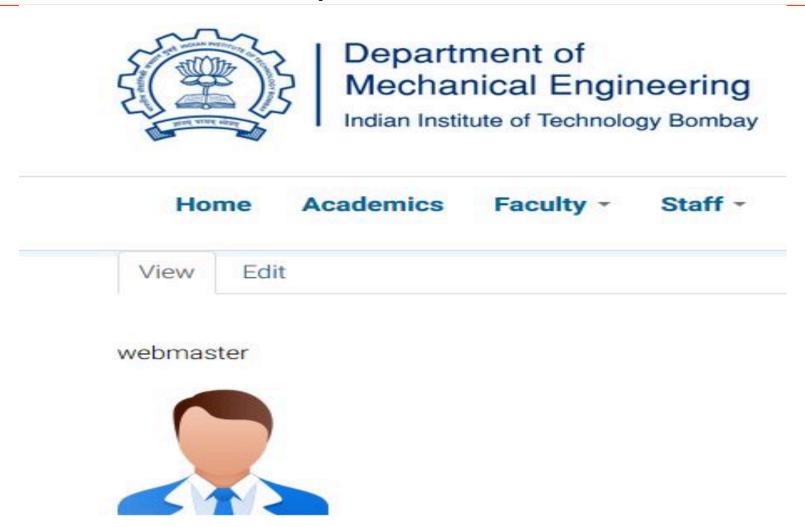

### Website User Guide

### Vyankatesh Sawalapurkar, Alankar Alankar

Department of Mechanical Engineering, IIT Bombay

March 10, 2019

### How to edit profile page

Go to www.me.iitb.ac.in





# User will find login option at the bottom of the homepage.

Scroll Down the page and click Login.

**Department of Mechanical Engineering** 

Indian Institute of Technology Bombay,

Powai, Mumbai 400 076,

Maharashtra, India.

Email: office.me[at]iitb.ac.in

Phone: (+91) 22 - 2576 7501/02/03

Fax: (+91) 22 - 2572 6875

Webmaster: webmaster.me[at]iitb.ac.in



### A new window as shown below will appear.



# After successful login window with user's information will open.



### For updating profile information click on 'Edit'.



## New window as shown below will appear.

| Hom          | ne Acadei          | nics Facu        | ulty - S       | taff •        | Research *        | Students Activities - | Admissions *           | Alumni         | Collaborators                         |
|--------------|--------------------|------------------|----------------|---------------|-------------------|-----------------------|------------------------|----------------|---------------------------------------|
| View         | Edit               |                  |                |               |                   |                       |                        |                |                                       |
|              |                    |